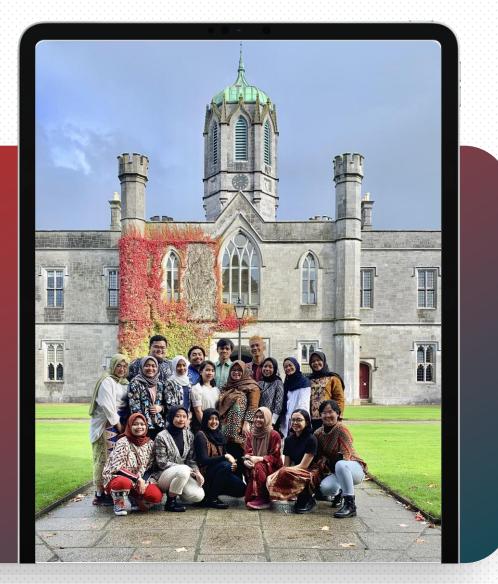

### **About IISMA**

Indonesian International Student Mobility Awards (IISMA) is a scholarship scheme by the Government of the Republic of Indonesia to fund Indonesian students for mobility programs at top universities and reputable industries overseas. IISMA covers two schemes for **both undergraduate** and vocational students. With IISMA, they can spend one semester at prominent partner institutions. For undergraduate students, this program equips them with the skills required for the future workforce: sense-making, social intelligence, novel & adaptive thinking, cross-cultural competency, computational thinking, new-media literacy, transdisciplinarity, design mindset, cognitive load management, and virtual collaboration. For vocational students, this program offers learning in collaboration with industry where they will undertake practical assignments to enhance their skills. Overall, IISMA will expose Indonesian students to international academic and cultural diversity. The scheme is centrally managed by the Ministry of Education, Culture, Research, and Technology (MoECRT).